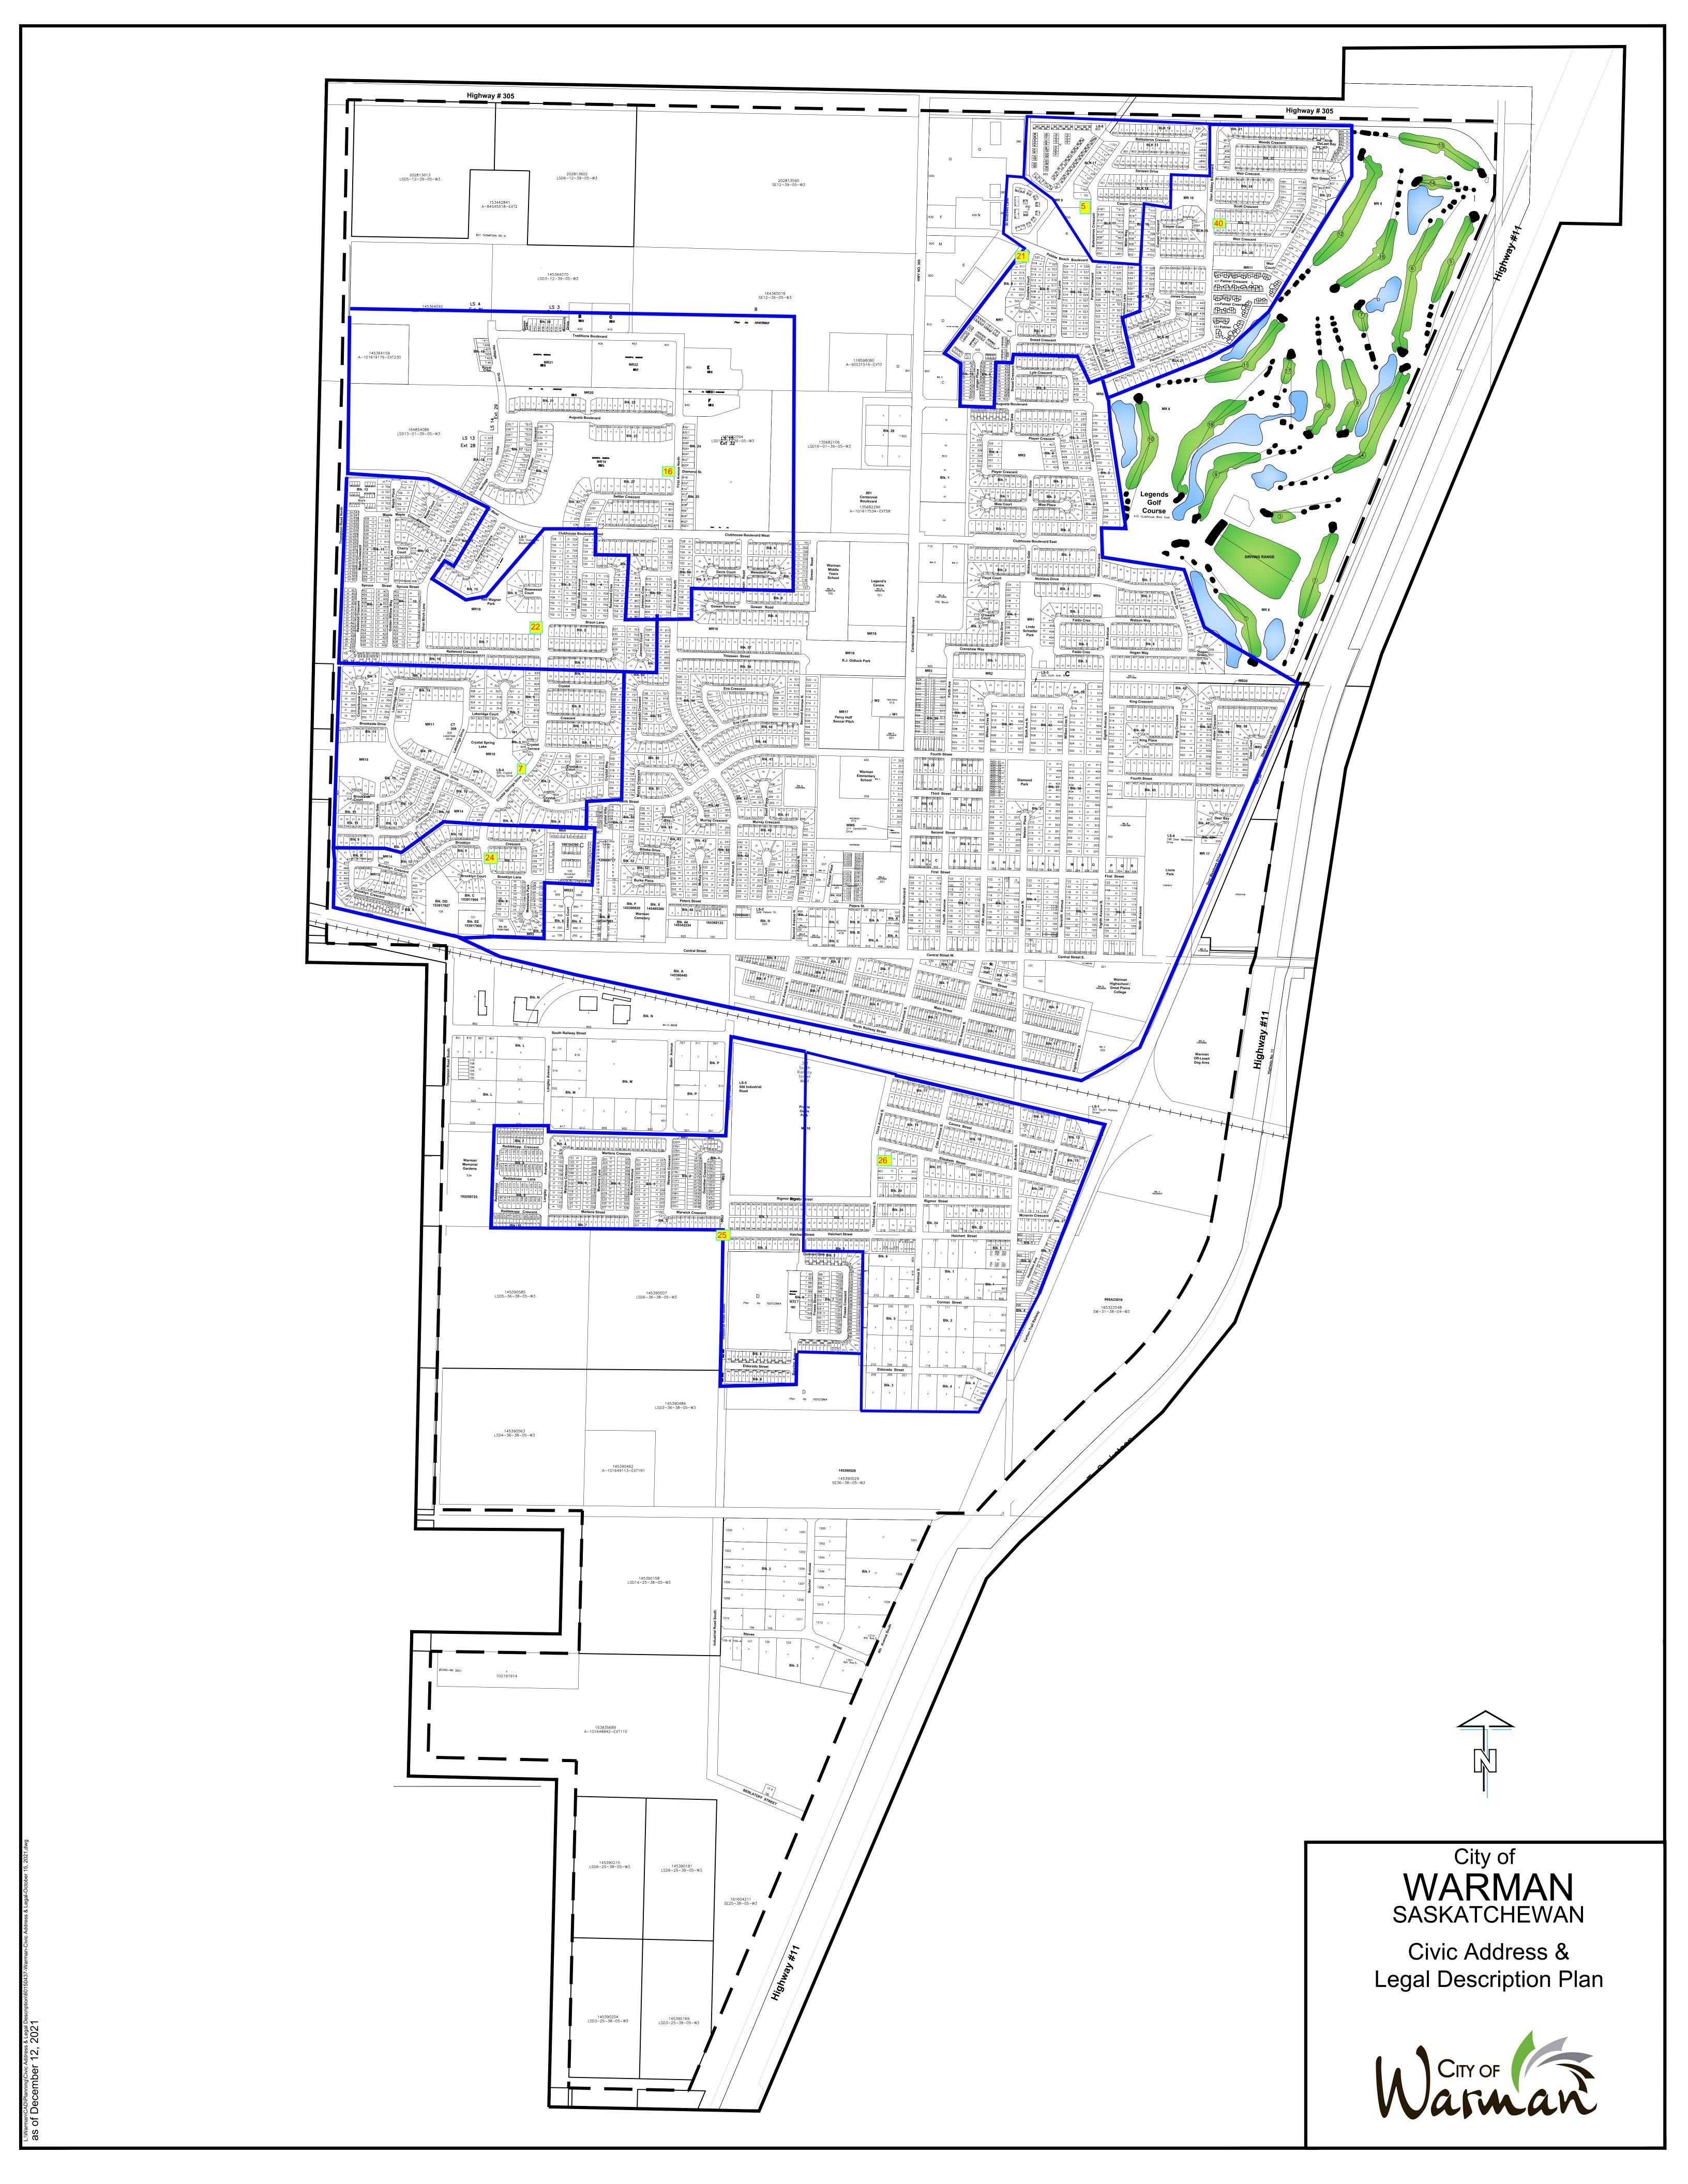

## Warman High School – 2024-2025

| Stop # | Bus Color  | Route # | Departure | Drop off | Stop location                                                    |
|--------|------------|---------|-----------|----------|------------------------------------------------------------------|
| 5      | Light Pink | WR-06   | 8:43 am   | 3:35 pm  | Ballesteros Crescent & Casper Crescent intersection (mailboxes)  |
| 7      | Gold       | WR-11   | 8:47 am   | 3:36pm   | Crystal Springs Drive greenspace                                 |
| 16     | White      | WR-08   | 8:38am    | 3:29 am  | 1 <sup>st</sup> Avenue & Diamond Street (greenspace)             |
| 21     | Light Pink | WR-06   | 8:44 am   | 3:36 pm  | Pebble Beach Boulevard & St. Andrew's Lane (Larry Nelson Park)   |
| 22     | Lime       | WR-13   | 8:42 am   | 3:30 pm  | Crystal Springs Drive & Braun Lane (Neil Wagner Park)            |
| 24     | Red        | WR-09   | 8:43 am   | 3:38 pm  | Crystal Springs Drive (west alley btw Brooklyn Court & Crescent) |
| 25     | White      | WR-08   | 8:44 am   | 3:34 pm  | Industrial Road & Haichert St intersection (mailboxes)           |
| 26     | White      | WR-08   | 8:46 am   | 3:36 pm  | 3 <sup>rd</sup> Avenue South (across from 211)                   |
| 40     | Light Pink | WR-06   | 8:42 am   | 3:34 pm  | Glen Abby Boulevard (mailboxes btw Scott & Wier Crescent)        |