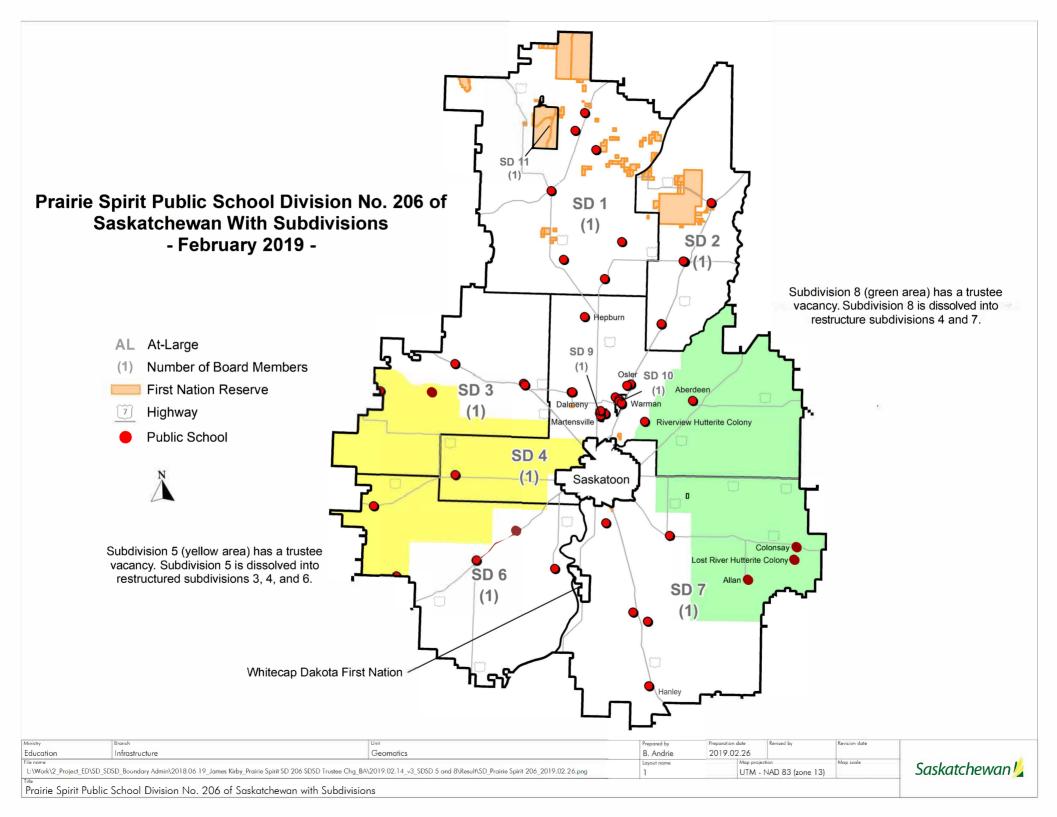

12. **Meeting Date** THAT the Board approve the following meeting date changes in April and May 2019 as follows: Changes Howe Move April 1 to Monday, April 8, 2019, at 11:00 a.m.; Cancel Monday, April 15, 2019; and Move May 6 to Monday, April 29, 2019, at 3:00 p.m. Carried. Bob Bayles presented the decision report requesting approval to submit a request to the Minister of Education to temporarily dissolve Subdivision Nos. 5 and 8, which have been left vacant due to Trustee resignations. This will allow the Board time to conduct their own review of subdivision boundaries and make recommendations for any permanent changes, if required, prior to the next general school board elections taking place on November 6, 2020. The Board also agrees they did not want to incur the cost for two byelections when general school board elections will be taking place in November 2020. 13. THAT the Board submit a request to the Minister of Education to: Subdivision Boundary Temporarily dissolve Subdivision No. 5 into restructured Changes Subdivision Nos. 3, 4 and 6 (with the addition of Asquith to Badrock Subdivision No. 4; as per the attached map); and Temporarily dissolve Subdivision No. 8 into restructured Subdivision Nos. 4 and 7 (as per the attached map). Carried. The Board reported on activities and meetings attended since the last Board meeting. 14. THAT the meeting be adjourned at 4:08 p.m. The next meeting to be Adjournment held on Monday, March 11, 2019, at 11:00 a.m., at the Prairie Spirit Dyck School Division Office, in Warman.