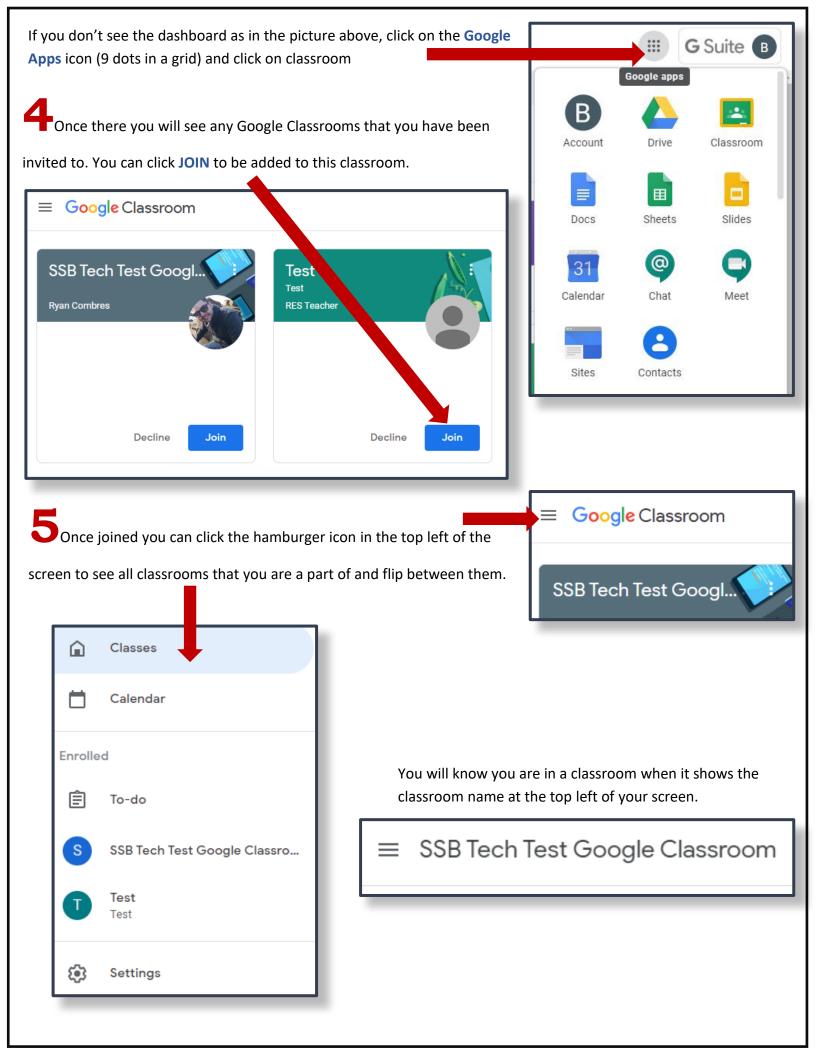

# Signing into Google Classroom as a student.

3 Once you are signed in you should be automatically taken to the **Dashboard** as seen in the picture below.

Where you can click Classroom. If you do not see this go to the next page of this document for further instructions.