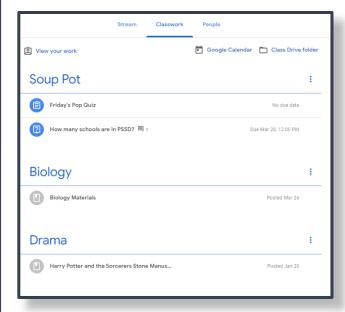

### **CLASSWORK**

#### **PEOPLE**

Stream is a newsfeed of the classroom work and postings from students and teachers.

Classwork is a place for the teacher to create topics and post class materials, assignments, etc. You can access the classroom calendar from here as well as the class Google Drive folder.