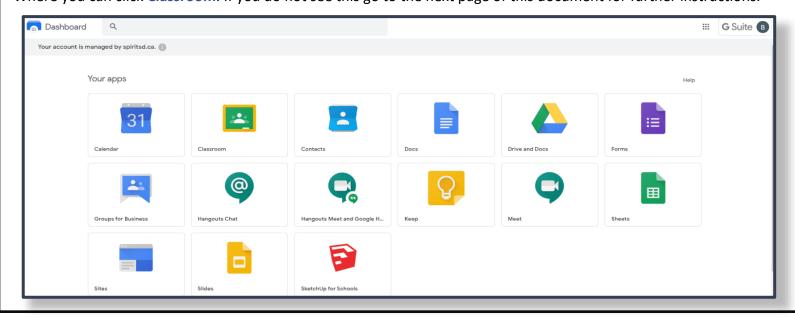

# Signing into Google Classroom as a student.

3 Once you are signed in you should be automatically taken to the **Dashboard** as seen in the picture below.

Where you can click Classroom. If you do not see this go to the next page of this document for further instructions.