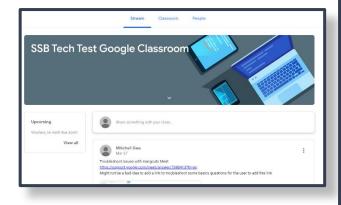

#### **STREAM**

People is where you can see which teachers and classmates are part of the Google Classroom.