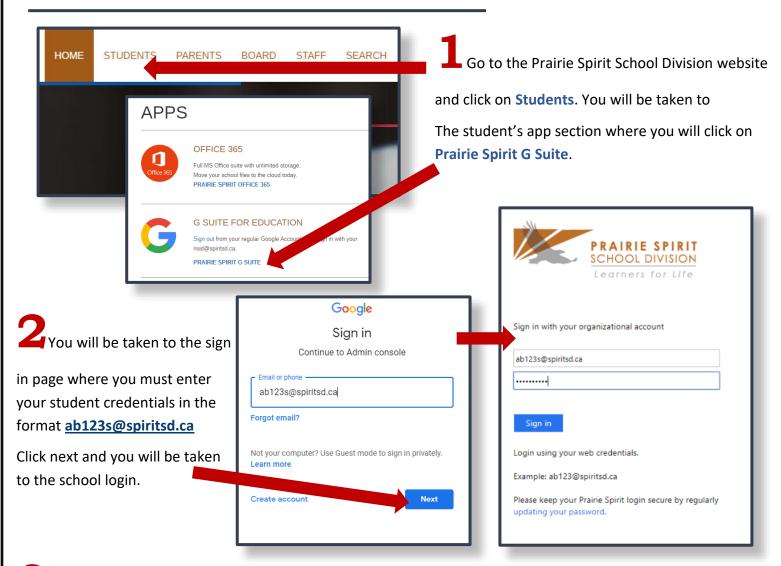

# Signing into Google Classroom as a student.

3 Once you are signed in you should be automatically taken to the **Dashboard** as seen in the picture below.

Where you can click Classroom. If you do not see this go to the next page of this document for further instructions.