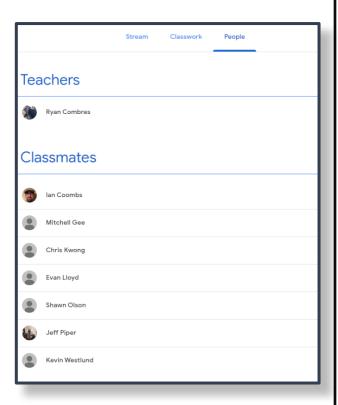

#### **PEOPLE**

Stream is a newsfeed of the classroom work and postings from students and teachers.

Classwork is a place for the teacher to create topics and post class materials, assignments, etc. You can access the classroom calendar from here as well as the class Google Drive folder.

People is where you can see which teachers and classmates are part of the Google Classroom.