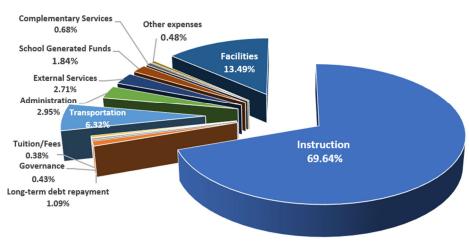

### **Expenditures**

Total expenditures: **\$132,431,872** 

Prairie Spirit spends almost 70% of total funding on our main work: instruction

Over 13% of Prairie Spirit's funding is committed to ensuring safe learning and working spaces in our school buildings and offices

Transporting 6,000 students on 146 routes every school day requires a commitment of over 6% of Prairie Spirit's revenue