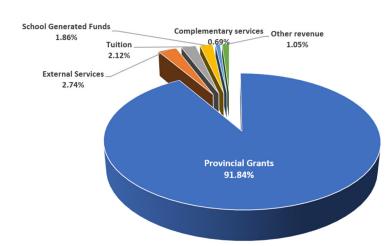

## PRAIRIE SPIRIT SCHOOL DIVISION

# Budget Overview 2023/24

#### Revenue

Total revenue: \$130,786,892



### **Expenditures**

Total expenditures: **\$132,431,872** 



#### Notes:

- The budget has been balanced through the use of internally restricted reserves that were designated for specific one-time expenses during 2023/24.
- The Ministry of Education has approved this budget.



Prairie Spirit spends almost 70% of total funding on our main work: instruction



Over 13% of Prairie Spirit's funding is committed to ensuring safe learning and working spaces in our school buildings and offices



Transporting 6,000 students on 146 routes every school day requires a commitment of over 6% of Prairie Spirit's revenue